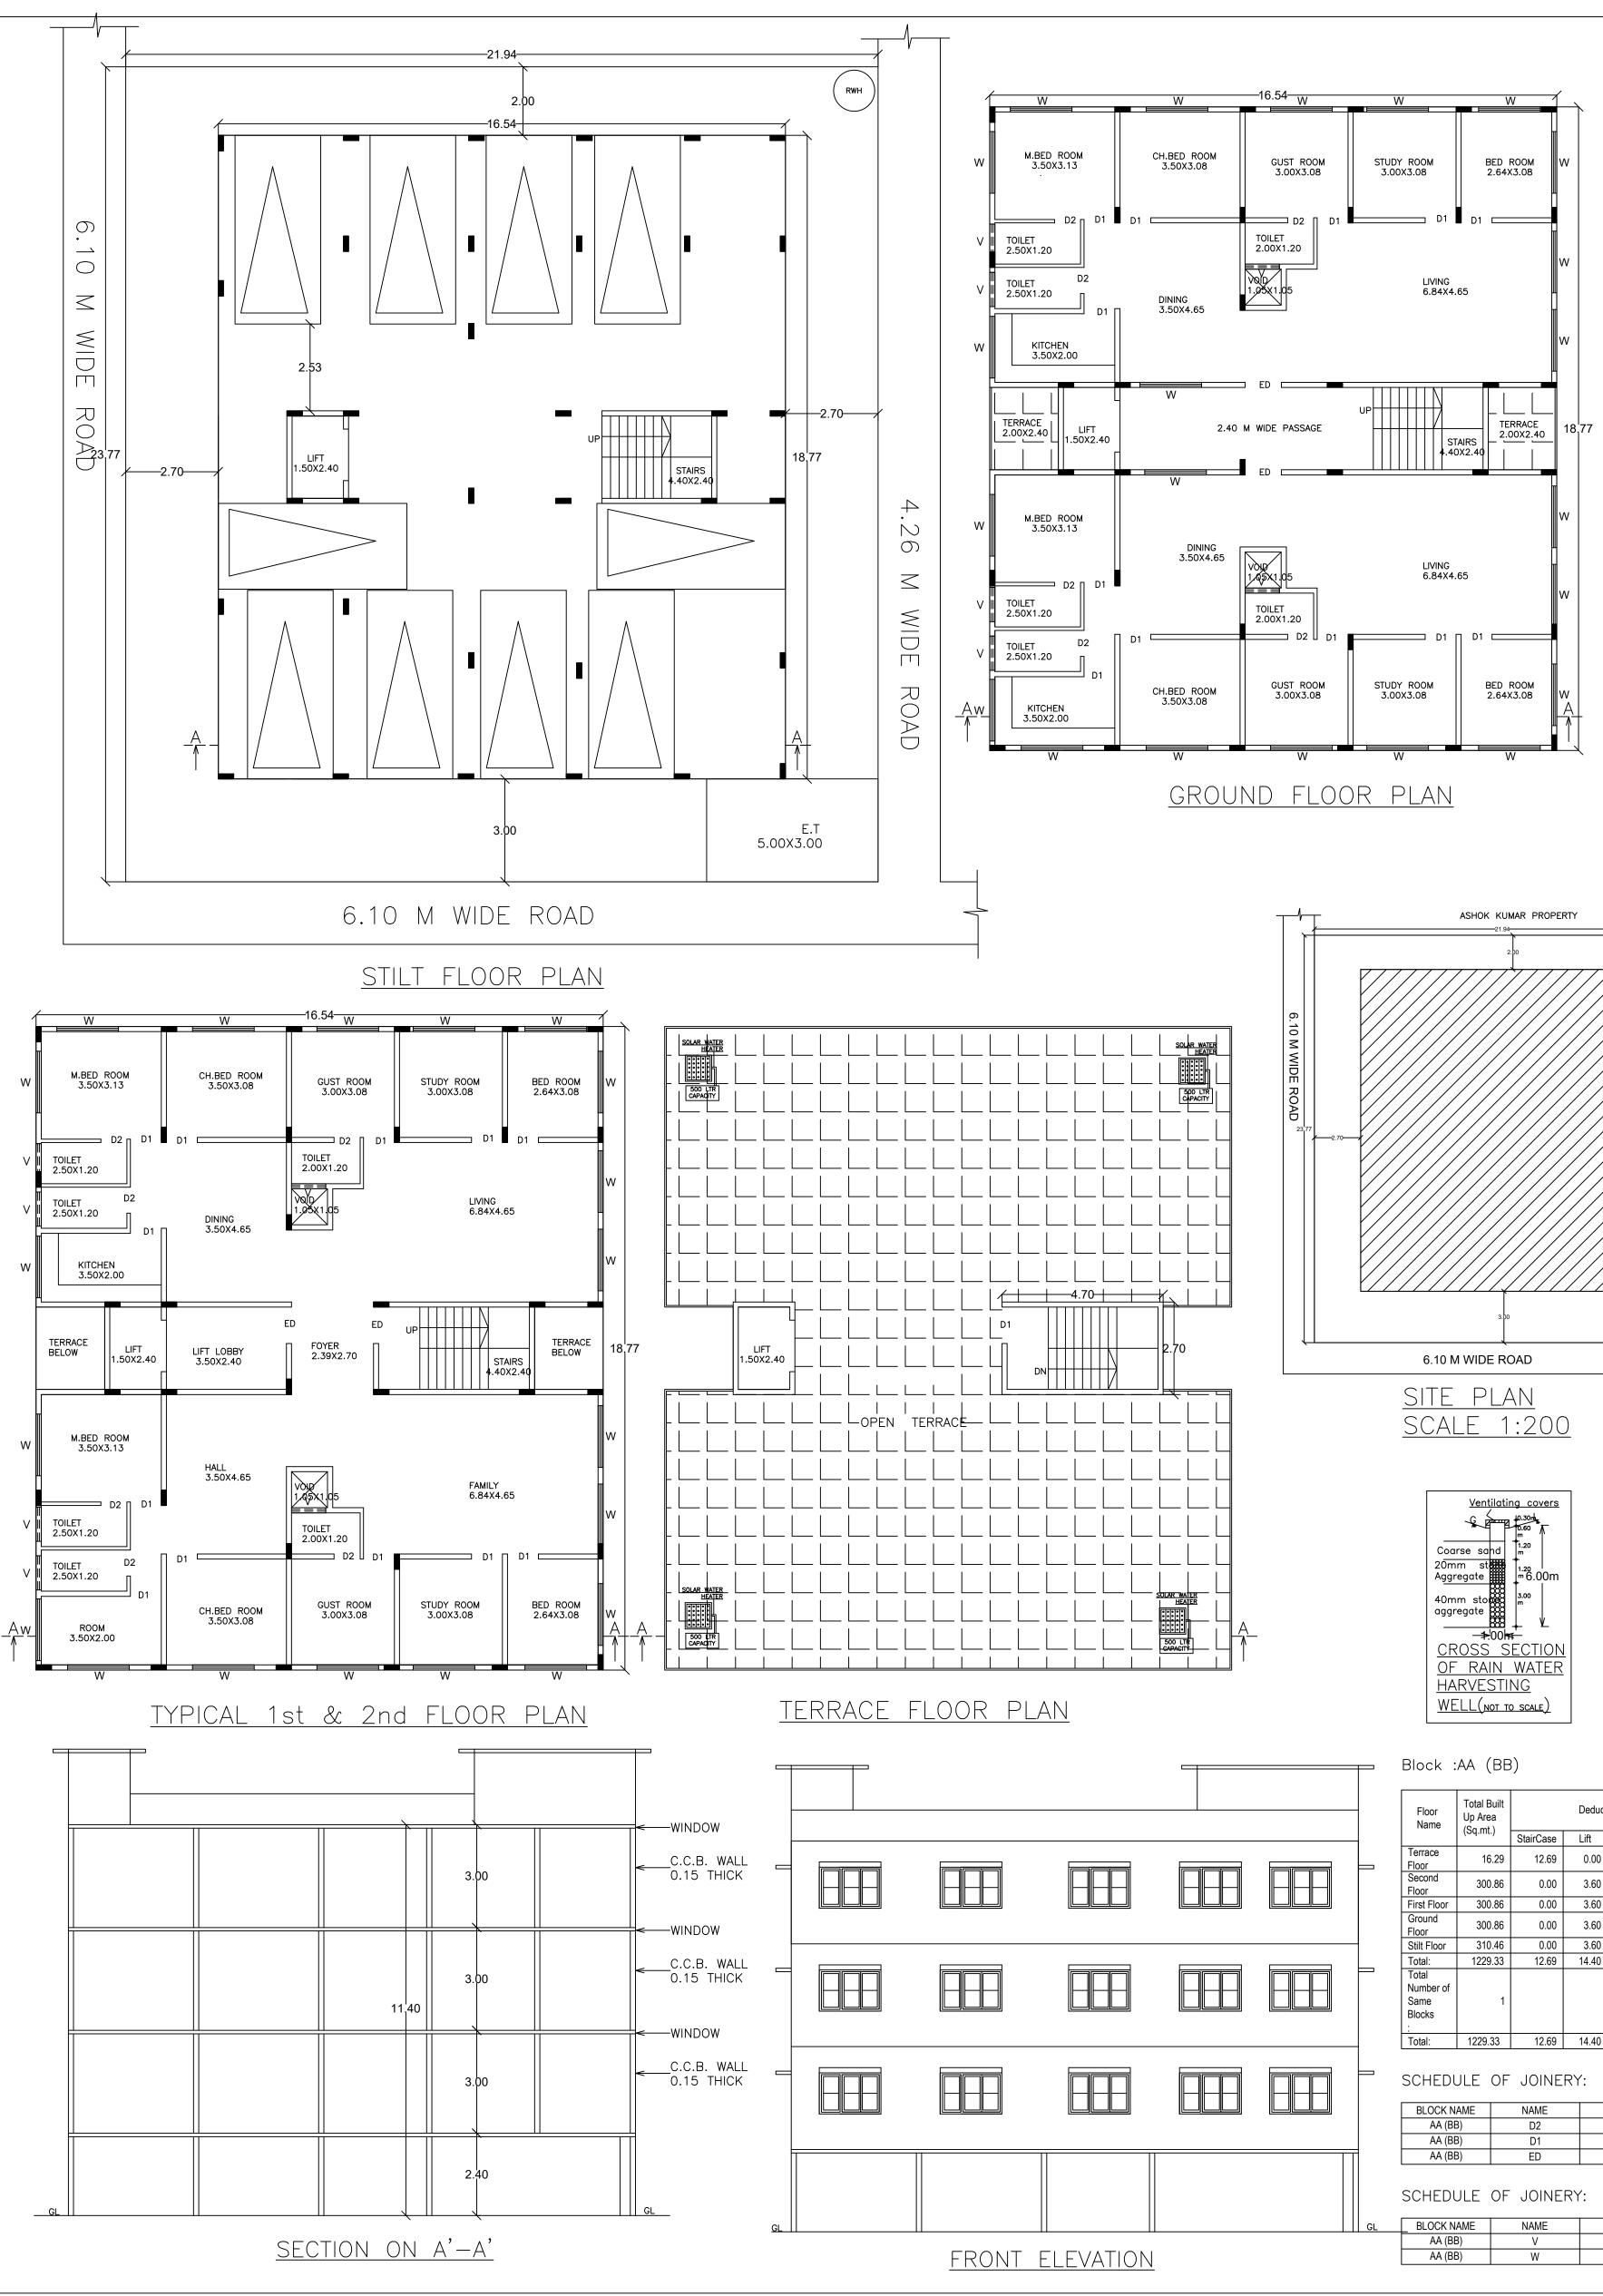

RWH E.T 5.00X3.00

| Floor<br>Name                        | Total Built<br>Up Area |           | Deduct | ions (Area in So | Proposed<br>FAR Area<br>(Sq.mt.) | Total FAR<br>Area | Tnmt (No.)     |        |    |  |
|--------------------------------------|------------------------|-----------|--------|------------------|----------------------------------|-------------------|----------------|--------|----|--|
| (Sq.mt.)                             |                        | StairCase | Lift   | Lift Machine     | Void Parking                     |                   | Resi. (Sq.mt.) |        |    |  |
| Terrace<br>Floor                     | 16.29                  | 12.69     | 0.00   | 3.60             | 0.00                             | 0.00              | 0.00           | 0.00   | 00 |  |
| Second<br>Floor                      | 300.86                 | 0.00      | 3.60   | 0.00             | 2.21                             | 0.00              | 295.05         | 295.05 | 01 |  |
| First Floor                          | 300.86                 | 0.00      | 3.60   | 0.00             | 2.21                             | 0.00              | 295.05         | 295.05 | 01 |  |
| Ground<br>Floor                      | 300.86                 | 0.00      | 3.60   | 0.00             | 2.21                             | 0.00              | 295.05         | 295.05 | 02 |  |
| Stilt Floor                          | 310.46                 | 0.00      | 3.60   | 0.00             | 0.00                             | 299.18            | 0.00           | 7.68   | 00 |  |
| Total:                               | 1229.33                | 12.69     | 14.40  | 3.60             | 6.63                             | 299.18            | 885.15         | 892.83 | 04 |  |
| Total<br>Number of<br>Same<br>Blocks | 1                      |           |        |                  |                                  |                   |                |        |    |  |
| Total:                               | 1229.33                | 12.69     | 14.40  | 3.60             | 6.63                             | 299.18            | 885.15         | 892.83 | 04 |  |

| BLOCK NAME | NAME | LENGTH | HEIGHT | NOS |
|------------|------|--------|--------|-----|
| AA (BB)    | D2   | 0.76   | 2.10   | 18  |
| AA (BB)    | D1   | 0.90   | 2.10   | 36  |
| AA (BB)    | ED   | 1.06   | 2.10   | 06  |

| SCHEDULE   | OF JOINERY | •      |        |     |
|------------|------------|--------|--------|-----|
| BLOCK NAME | NAME       | LENGTH | HEIGHT | NOS |
| AA (BB)    | V          | 1.00   | 2.00   | 18  |
| AA (BB)    | W          | 1.80   | 2.50   | 62  |

| UnitBUA Table for Block :AA (BB) I |                              |           |              |              |             |              |                 |  |  |
|------------------------------------|------------------------------|-----------|--------------|--------------|-------------|--------------|-----------------|--|--|
|                                    |                              |           |              |              |             |              |                 |  |  |
|                                    | FLOOR                        | Name      | UnitBUA Type | UnitBUA Area | Carpet Area | No. of Rooms | No. of Tenement |  |  |
|                                    | GROUND                       | SPLIT 1   | FLAT         | 126.95       | 126.95      | 10           | c               |  |  |
|                                    | FLOOR PLAN                   | SPLIT 2   | FLAT         | 126.95       | 126.95      | 10           | Z               |  |  |
|                                    | TYPICAL - 1&<br>2 FLOOR PLAN | SPLIT 3,4 | FLAT         | 270.21       | 270.21      | 22           | 2               |  |  |
|                                    | Total:                       | -         | -            | 794.32       | 794.32      | 64           | 4               |  |  |
|                                    |                              |           |              |              |             |              |                 |  |  |